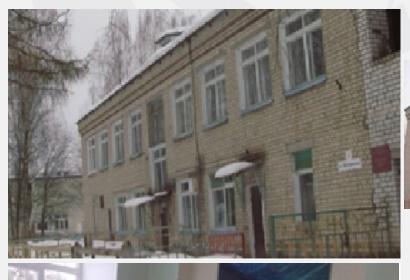

## A room (in the kindergarten building) located in the village of Shashkovo

| Object information |  |
|--------------------|--|
| Type of site: Room |  |
|                    |  |

Cadastral number: 76:14:030421:966

Municipal formation: Rybinsk district

Address (location): Yaroslavl region, Rybinsk district, Shashkovsky rural district, Shashkovo

settlement, Molodezhnaya str., 2, room II.

The area of the construction site: 465,1 sq.m.

Functional purpose: Non-residential