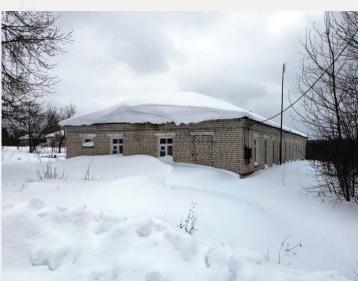

# Yaroslavl region, Lyubimsky district, Strashevo village , Trudovaya str. 19/2

| Object information                                                                                |
|---------------------------------------------------------------------------------------------------|
| Type of site: Building                                                                            |
| Cadastral number: 76:06:063001:152                                                                |
| Municipal formation: Lyubimsky district                                                           |
| Address (location): Yaroslavl region, Lyubimsky district, Strashevo village , Trudovaya str. 19/2 |
| The area of the land plot: 682 sq.m.                                                              |
| The area of the construction site: 330,5 sq.m.                                                    |
| Functional purpose: Non-residential                                                               |
| Engineering infrastructure: lighting, firewood                                                    |
| Transport accessibility: Yes                                                                      |
| Price: - P                                                                                        |