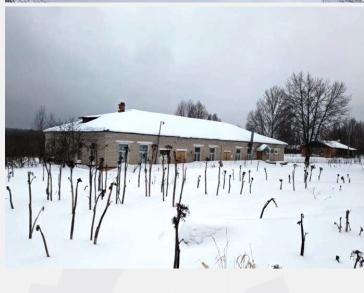

# Yaroslavl region, Lyubimsky district, Strashevo village , Trudovaya str. 19/2

| Object information                                                                                |
|---------------------------------------------------------------------------------------------------|
| Type of site: Building                                                                            |
| Cadastral number: 76:06:063001:152                                                                |
| Municipal formation: Lyubimsky district                                                           |
| Address (location): Yaroslavl region, Lyubimsky district, Strashevo village , Trudovaya str. 19/2 |
| The area of the land plot: 682 sq.m.                                                              |
| The area of the construction site: 330,5 sq.m.                                                    |
| Functional purpose: Non-residential                                                               |
| Engineering infrastructure: lighting, firewood                                                    |
| Transport accessibility: Yes                                                                      |
| Price: - P                                                                                        |