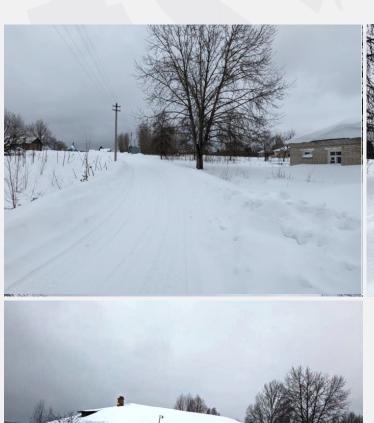

# Yaroslavl region, Lyubimsky district, Strashevo village , Trudovaya str. 19/2

| Object information                                                                                |
|---------------------------------------------------------------------------------------------------|
| Type of site: Building                                                                            |
| Cadastral number: 76:06:063001:152                                                                |
| Municipal formation: Lyubimsky district                                                           |
| Address (location): Yaroslavl region, Lyubimsky district, Strashevo village , Trudovaya str. 19/2 |
| The area of the land plot: 682 sq.m.                                                              |
| The area of the construction site: 330,5 sq.m.                                                    |
| Functional purpose: Non-residential                                                               |
| Engineering infrastructure: lighting, firewood                                                    |
| Transport accessibility: Yes                                                                      |
| Price: - P                                                                                        |