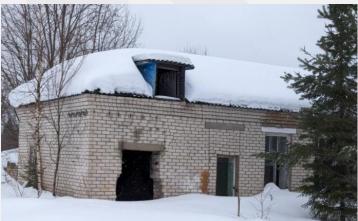

# **Object information** Type of site: Building Cadastral number: 76:06:063001:398 Municipal formation: Lyubimsky district Address (location): Yaroslavl region, Lyubimsky district, Strashevo village, Sadovaya str., 4 The area of the land plot: 2200 sq.m. The area of the construction site: 455,3 sq.m. Functional purpose: Non-residential Engineering infrastructure: lighting, firewood Transport accessibility: Yes **Price:** - ₽ Application period: 17.07.2024 08:00:00 - 09.09.2024 17:00:00