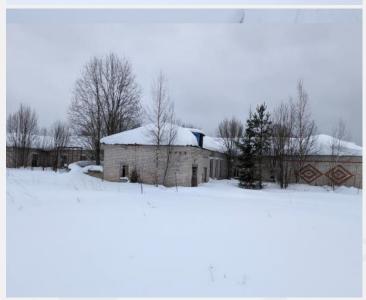

# **Object information** Type of site: Building Cadastral number: 76:06:063001:398 Municipal formation: Lyubimsky district Address (location): Yaroslavl region, Lyubimsky district, Strashevo village, Sadovaya str., 4 The area of the land plot: 2200 sq.m. The area of the construction site: 455,3 sq.m. Functional purpose: Non-residential Engineering infrastructure: lighting, firewood Transport accessibility: Yes **Price:** - ₽ Application period: 17.07.2024 08:00:00 - 09.09.2024 17:00:00