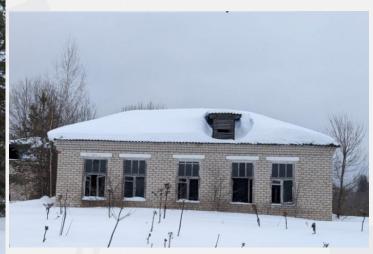

# **Object information** Type of site: Building Cadastral number: 76:06:063001:398 Municipal formation: Lyubimsky district Address (location): Yaroslavl region, Lyubimsky district, Strashevo village, Sadovaya str., 4 The area of the land plot: 2200 sq.m. The area of the construction site: 455,3 sq.m. Functional purpose: Non-residential Engineering infrastructure: lighting, firewood Transport accessibility: Yes **Price:** - ₽ Application period: 17.07.2024 08:00:00 - 09.09.2024 17:00:00