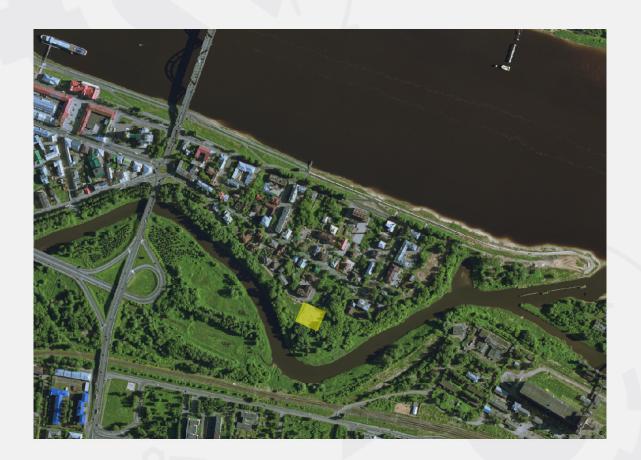

# The land plot for residential development is 6400 sq.m.

| General                                               |  |
|-------------------------------------------------------|--|
| Total area: 6400 sq.m.                                |  |
| Cadastral number of the storage unit: 76:20:080508:11 |  |
| Type of site: Greenfield                              |  |
| The format of the site: Land plot                     |  |
| Land category: Lands of settlements                   |  |
| Municipal formation: G.O.G. Rybinsk                   |  |
| Preferential treatment: No                            |  |
| The form of the transaction: rent                     |  |
| The cost of the object, RUB.: No data available ₽     |  |
|                                                       |  |