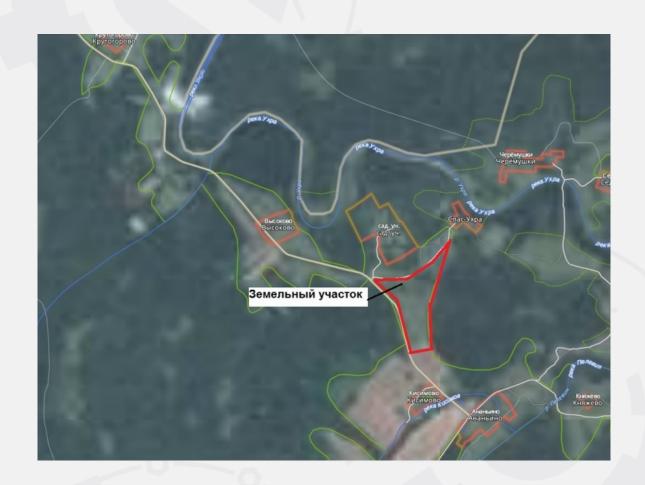

# The land plot for the construction of tourism and recreation facilities is 30.7 hectares

| Ge    | neral                               |
|-------|-------------------------------------|
| Total | l area: 307000                      |
| Туре  | of site: Greenfield                 |
| The f | format of the site: Land plot       |
| Land  | l category: Reserve Lands           |
| Muni  | icipal formation: Rybinsk district  |
| Form  | n of ownership: municipal           |
| The f | form of the transaction: rent, sale |

## Infrastructure

Infrastructure: The distance from the administrative center to the city of Rybinsk is 27 km; the distance from the nearest settlement is to the village. Spas Ukhra - 0.5 km; distance from the nearest freight railway station 32 km; distance from a highway-type road 0.5 km; the possibility of arranging an exit is available; distance from the pier / river port 30 km; distance from the nearest fire station - 5 km. It is possible to connect. Electricity supply –yes, Water supply –no, Sewerage – no, Heat supply –no, Gas supply - no