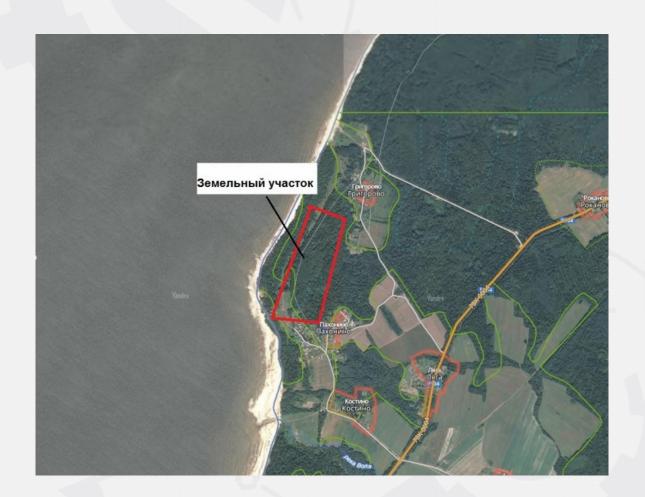

# The land plot for the construction of tourism and recreation facilities is 15.6 hectares

| General                                 |  |
|-----------------------------------------|--|
| <b>Total area:</b> 156000               |  |
| Type of site: Greenfield                |  |
| The format of the site: Land plot       |  |
| Land category: Lands of settlements     |  |
| Municipal formation: Rybinsk district   |  |
| Form of ownership: municipal            |  |
| The form of the transaction: rent, sale |  |
|                                         |  |

### Infrastructure

Infrastructure: The distance from the administrative center is 22 km to the city of Rybinsk; the distance from the nearest settlement is to the village. Pakhonino - 0.3 km; distance from the nearest freight railway station 32 km; distance from a highway-type road 0.5 km; the possibility of arranging an exit is available; distance from the pier / river port 31 km; distance from the nearest fire station - 30 km. It is possible to connect. Electricity supply –yes, Water supply –no, Sewerage – no, Heat supply –no, Gas supply - no