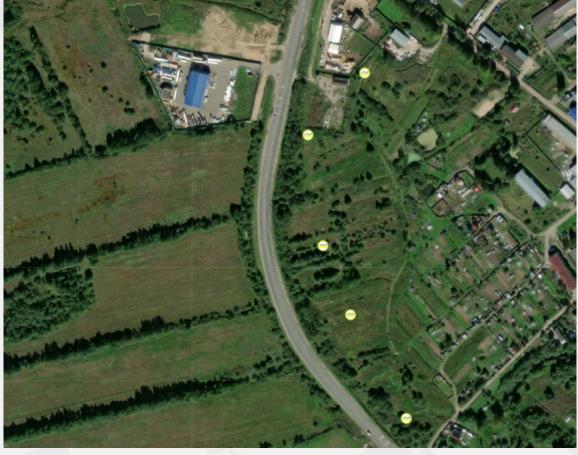

# Land for the construction of a shopping complex of 12,000 sq.m.

## General

Total area: 12000 sq.m.

Type of site: Greenfield

The format of the site: Land plot

Land category: Lands of settlements

Municipal formation: Rybinsk district

Form of ownership: municipal

The form of the transaction: rent, sale

### Infrastructure

Drainage: No

Gas supply Availability: It is possible to connect

Electricity Availability: Yes