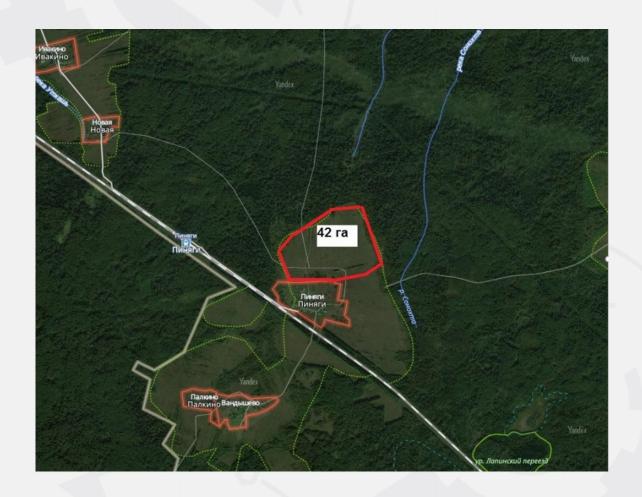

# The land plot for the construction of production facilities is 42 hectares

| General                                 |  |
|-----------------------------------------|--|
| <b>Total area:</b> 420000               |  |
| Type of site: Greenfield                |  |
| The format of the site: Land plot       |  |
| Land category: Industrial lands         |  |
| Municipal formation: Rybinsk district   |  |
| The form of the transaction: rent, sale |  |

#### Infrastructure

Infrastructure: the distance from the administrative center (Rybinsk) is 1 km, the distance from the nearest settlement (Pinyagi village) is 50 m; the distance from the nearest freight railway station is 17 km; the distance from the highway type road is 100 m; the distance from the berth of the river port is 16 km. It is possible to connect. Electricity supply –yes, Water supply –no, Sewerage – no, Heat supply – no, Gas supply -yes