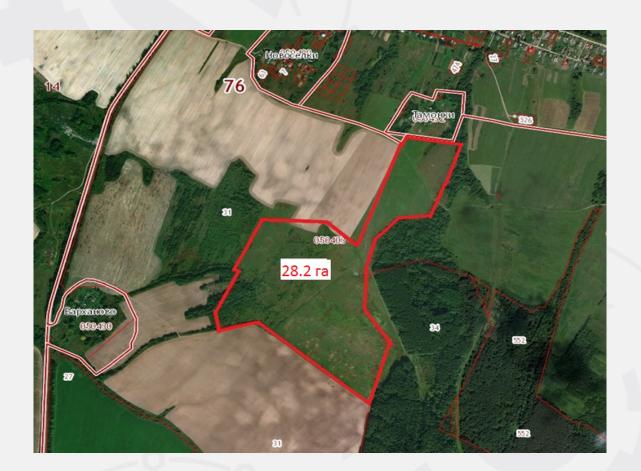

# Land plot for the construction of production facilities 28.2 hectares

| General                                 |
|-----------------------------------------|
| Total area: 282000                      |
| Type of site: Greenfield                |
| The format of the site: Land plot       |
| Land category: Lands of settlements     |
| Municipal formation: Rybinsk district   |
| Form of ownership: municipal            |
| The form of the transaction: rent, sale |