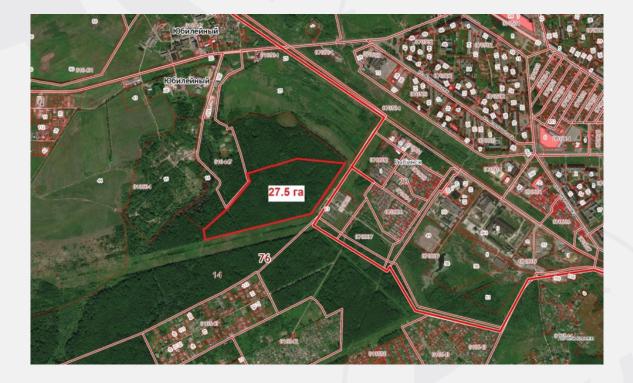

# The land plot for the construction of production facilities is 27.5 hectares

## General

Total area: 275000 Type of site: Greenfield The format of the site: Land plot Land category: Industrial lands Municipal formation: Rybinsk district Form of ownership: municipal The form of the transaction: rent, sale