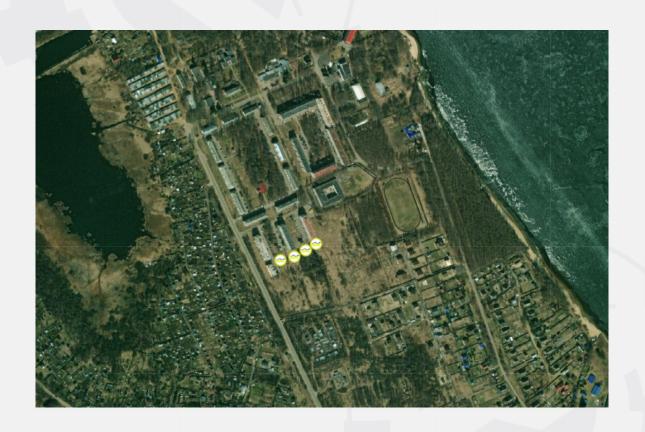

# The land plot for the construction of a multi-storey building is 2349 sq.m.

| Ger    | neral                              |  |
|--------|------------------------------------|--|
| Total  | <b>area:</b> 2349 sq.m.            |  |
| Type   | of site: Greenfield                |  |
| The fo | ormat of the site: Land plot       |  |
| Munio  | cipal formation: Rybinsk district  |  |
| Form   | of ownership: municipal            |  |
| The fo | orm of the transaction: rent, sale |  |