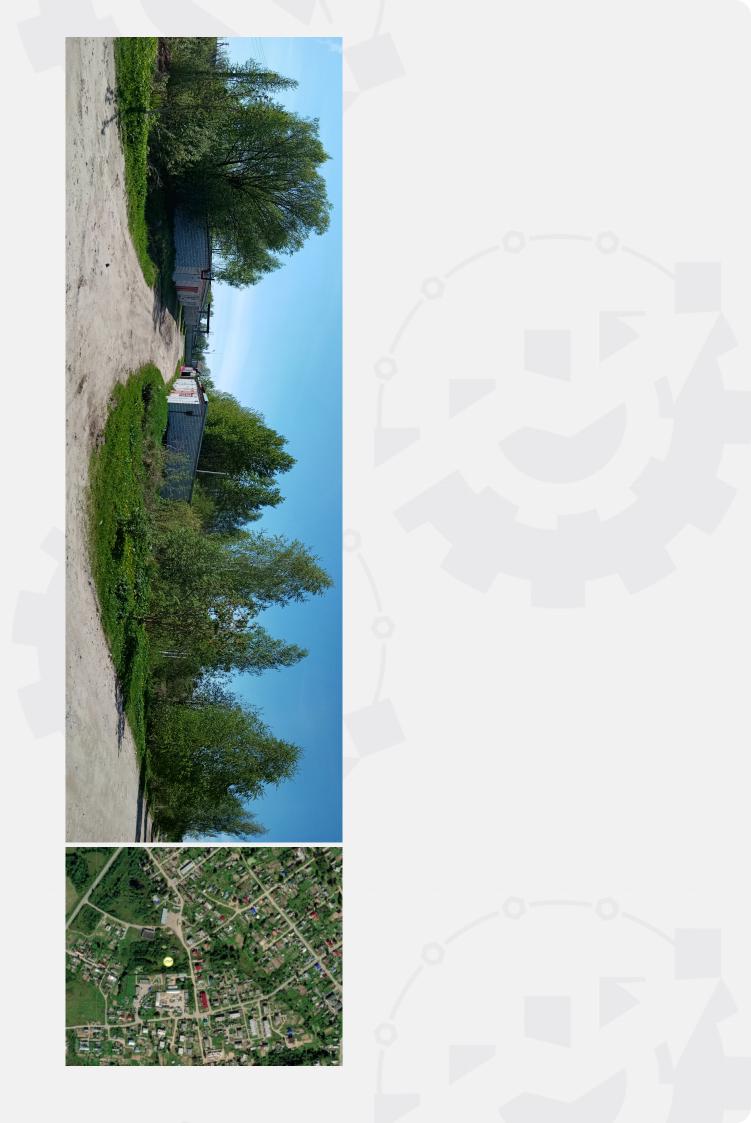

### General

Total area: 6000 sq.m.

Type of site: Greenfield

The format of the site: Land plot

Land category: Lands of settlements

Form of ownership: municipal

The form of the transaction: rent, sale

The cost of the object, RUB.: 0.069% of the cadastral value (Resolution of the Government of the YAO dated 12/24/2008 No. 710-p) P