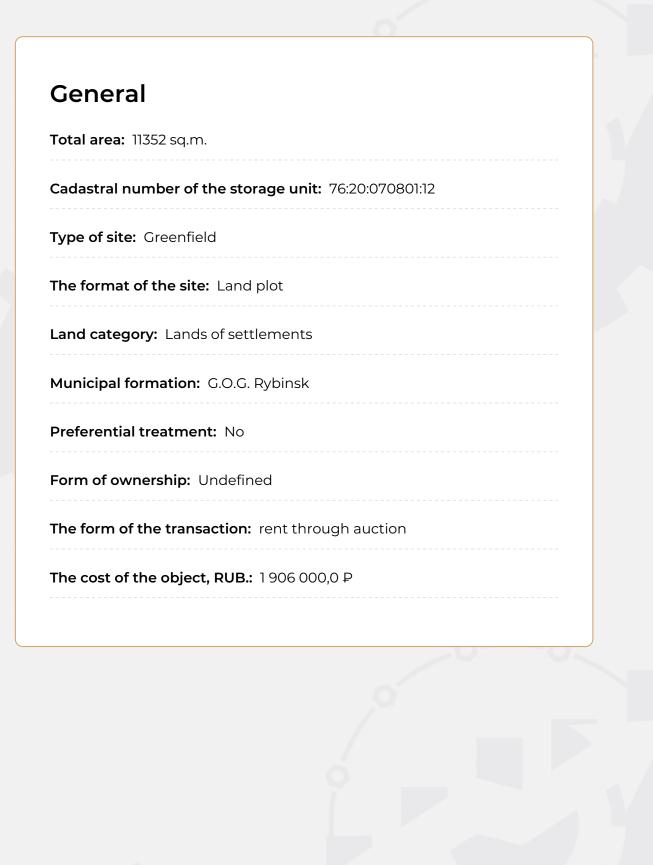

# Land plot for public and business development of 11352 sq.m.





## Infrastructure

**Infrastructure:** Access roads are provided. Paved roads are built along the boundaries of the site.

Water supply: Yes

**Consumption tariff (water supply), RUB/cubic meter:** In accordance with the established tariffs for water supply

Drainage: Yes

**Consumption tariff (wastewater disposal), RUB/cubic meter), RUB/ton:** In accordance with the established tariffs for wastewater disposal

Gas supply Availability: Yes

Electricity Availability: No

Heat supply Availability: Yes

Heat supply Consumption rate, RUB/Gcal\*h: In accordance with the established tariffs for heat supply

Export of MSW: Yes

**Export of MSW (tariff), RUB/cubic meter:** In accordance with the established tariffs for the export of MSW

Access roads: Yes

Railway availability: Yes

## Additio