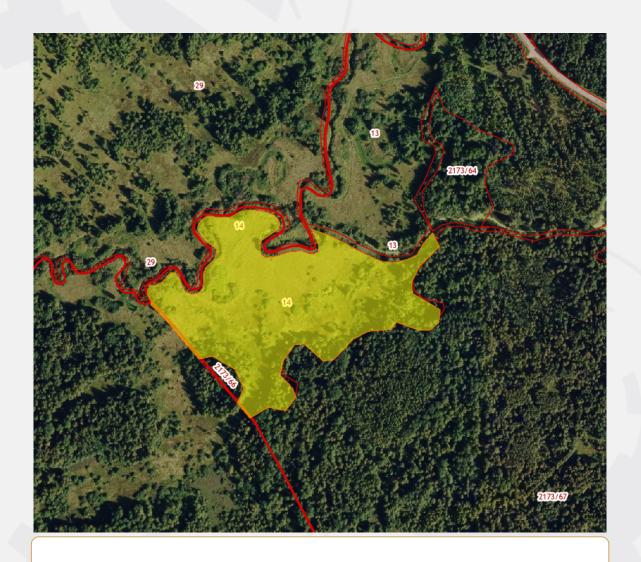

# Land area 9.50 ha

| General                                     |
|---------------------------------------------|
| Total area: 95000                           |
| <b>Cadastral number ZU:</b> 76:11:083104:14 |
| Type of site: Greenfield                    |
| The format of the site: Land area           |
| Land category: Agricultural Earth           |
| Municipal formation: oh. Perslav            |
| Form of ownership: municipality             |