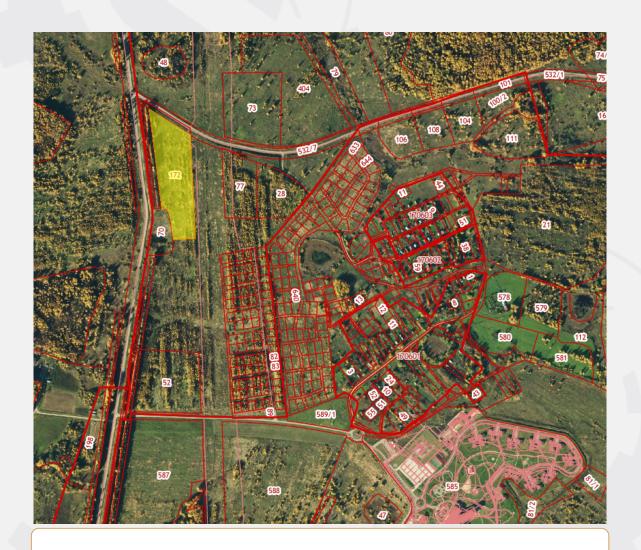

# Land area 5.87 ha

| General                               |
|---------------------------------------|
| Cadastral number ZU: 76:11:061103:172 |
| Total area: 58700                     |
| Type of site: Greenfield              |
| The format of the site: Land area     |
| Land category: Agricultural Earth     |
| Municipal formation: oh. Perslav      |
| Form of ownership: municipality       |
|                                       |

### Infrastructure

Infrastructure: Removing from the Pereslav-Zales administrative centre 8 km, distance from the nearest locality of Ivanisovo 750 m, distance from the highway type, is linked to the road to the "Roadway to the Zoloth ring" in the Perslav region of Jaroslav. 1 stage - from PC0+00 to PC23+00 length 2,306 m and from PC 54+00 to PC 78+57.60 length 2458 m. Jaroslav region, Pereslav district, near Ivanisovo, distance from the nearest fire depo, Pérezlavl Zalesski, 8 km