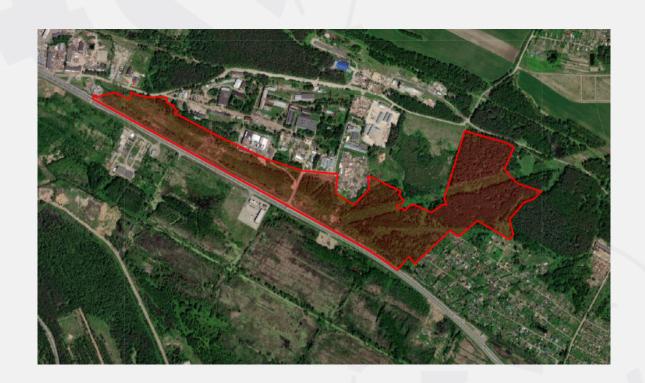

## The land plot is 43.59 hectares

| Gen     | neral                                              |
|---------|----------------------------------------------------|
| Cadas   | tral number of the storage unit: 76:17:061701:1045 |
| Total a | area: 410672                                       |
| Туре с  | of site: Greenfield                                |
| The fo  | rmat of the site: Land plot                        |
| Land o  | category: Agricultural land                        |
| Munic   | ipal formation: Yaroslavsky district               |
| Prefer  | ential treatment: no                               |