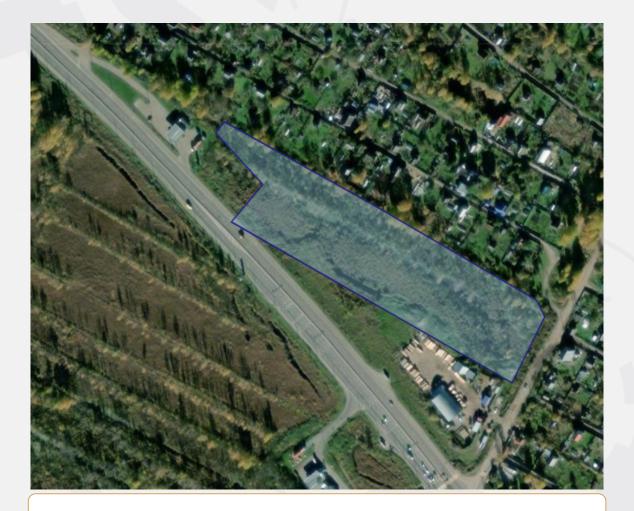

# The land plot is 2.4 hectares

## General

Cadastral number of the storage unit: 76:17:061401:57

Total area: 24309 sq.m.

Type of site: Greenfield

The format of the site: Land plot

Land category: Agricultural land

Municipal formation: Yaroslavsky district

#### General description:

The land plot is 2.4 hectares

- The test file is word
- Test file pdf
- Excel test file