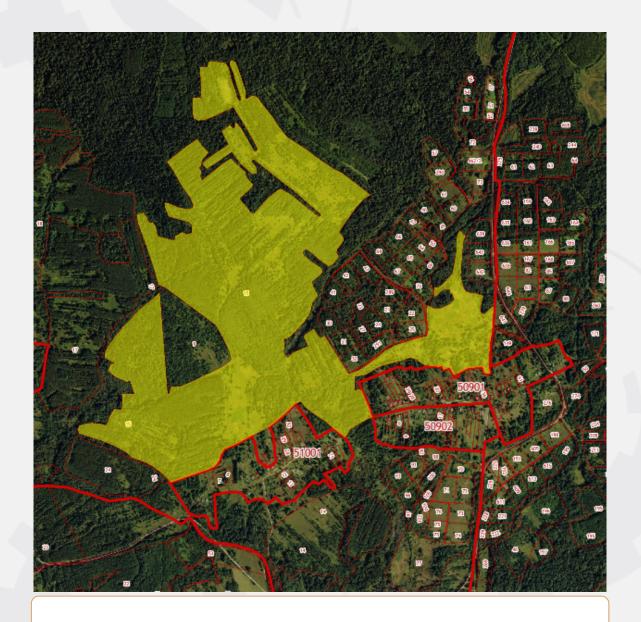

# Land area 195.60 ha

| General                              |  |
|--------------------------------------|--|
| <b>Total area:</b> 1956000           |  |
| Cadastral number ZU: 76:11:052802:15 |  |
| Type of site: Greenfield             |  |
| The format of the site: Land area    |  |
| Land category: Agricultural Earth    |  |
| Municipal formation: oh. Perslav     |  |
| Form of ownership: municipality      |  |
|                                      |  |