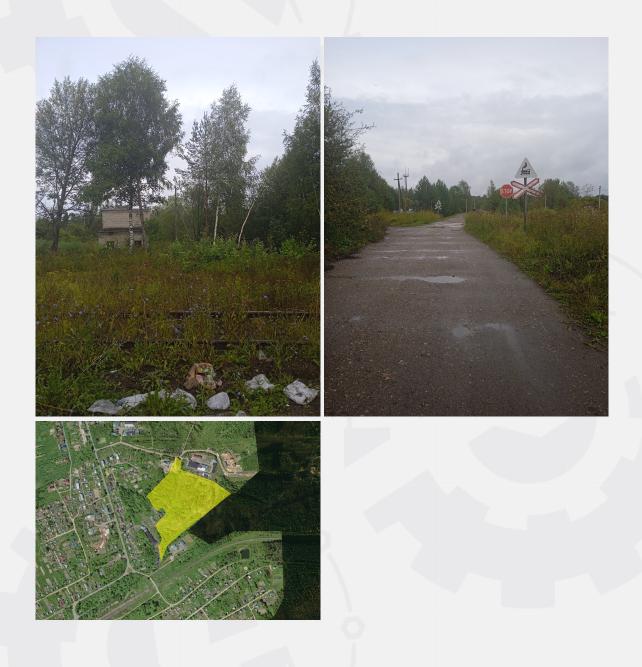

# The land plot is 10.21 hectares

| General                                                |
|--------------------------------------------------------|
| <b>Total area:</b> 102200                              |
| Cadastral number of the storage unit: 76:06:010417:525 |
| Type of site: brownfield                               |
| The format of the site: Land plot                      |
| Land category: Lands of settlements                    |
| Municipal formation: Lyubimsky district                |

### Infrastructure

Electricity Availability: It is possible to connect

Access roads: Yes

Railway availability: No