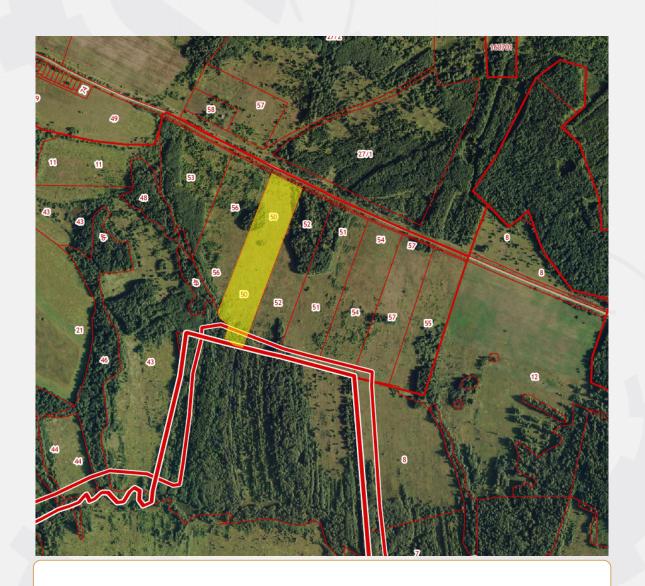

# Land area 10.00 ha

| General                                     |
|---------------------------------------------|
| Total area: 100000                          |
| <b>Cadastral number ZU:</b> 76:11:161309:50 |
| Type of site: Greenfield                    |
| The format of the site: Land area           |
| Land category: Agricultural Earth           |
| Municipal formation: oh. Perslav            |
| Form of ownership: municipality             |