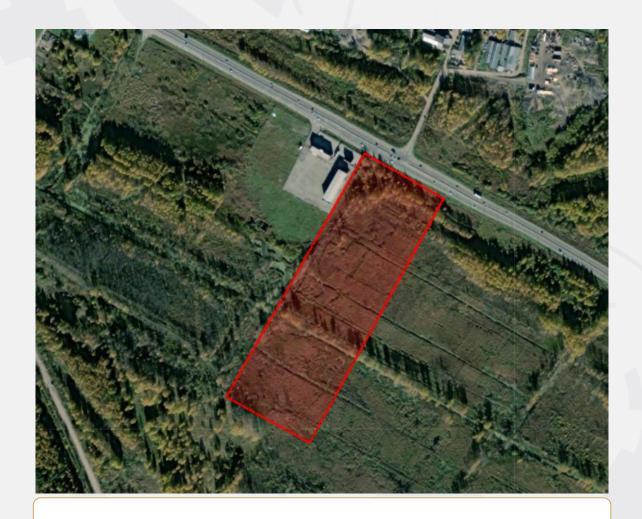

# Land plot of 10 hectares

| General                                                                                               |
|-------------------------------------------------------------------------------------------------------|
| Total area: 100000                                                                                    |
| Cadastral number of the storage unit: 76:17:061701:726                                                |
| Type of site: Greenfield                                                                              |
| The format of the site: Land plot                                                                     |
| Land category: Lands of settlements                                                                   |
| Municipal formation: Yaroslavsky district                                                             |
| Address (location): Yaroslavl region, Yaroslavsky district, village of Kuznechikhinsky The Blacksmith |

#### Infrastructure

Infrastructure: Transport accessibility: in the immediate vicinity of the North-Eastern ring road a /d of the state-owned YAO. Water supply: water supply d = 800 mm, passing in the area of Kamyshova street. Power supply: A power line at a distance of 0.3 km from the storage unit. Gas: there is a technical possibility