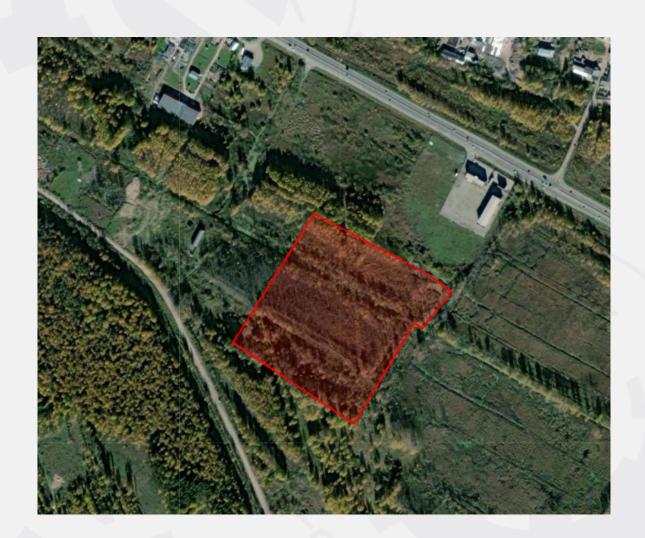

## Land plot of 10 hectares

| General                                                                                |
|----------------------------------------------------------------------------------------|
| Cadastral number of the storage unit: 76:17:061701:363                                 |
| Total area: 100000                                                                     |
| Type of site: Greenfield                                                               |
| The format of the site: Land plot                                                      |
| Land category: Lands of settlements                                                    |
| Municipal formation: Yaroslavsky district                                              |
| Address (location): Yaroslavl region, Yaroslavsky district, village of Kuznechikhinsky |

## Infrastructure

**Infrastructure:** Transport accessibility: in the immediate vicinity of the North-Eastern ring road a /d of the state-owned YAO. Water supply: water supply d = 800 mm, passing in the area of Kamyshova street. Drainage: runs along the border of the storage area. Power supply: the distance of the transmission line from the site is 200m. Gas: distance from the connection point - 600 m