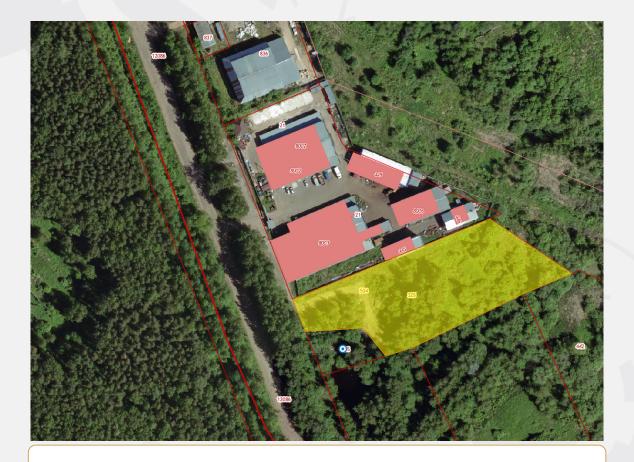

# The land plot is 0.82 Ha

### General

| Total area: 8192                                                            |
|-----------------------------------------------------------------------------|
| Type of site: Greenfield                                                    |
| The format of the site: Land plot                                           |
| Land category: Lands of settlements                                         |
| Municipal formation: Yaroslavl                                              |
| Address (location): Yaroslavl, Kamyshovaya str., in the area of 15          |
| Form of ownership: municipal                                                |
| The form of the transaction: rent                                           |
| The cost of the object, RUB.: based on the results of the auction ${\sf P}$ |