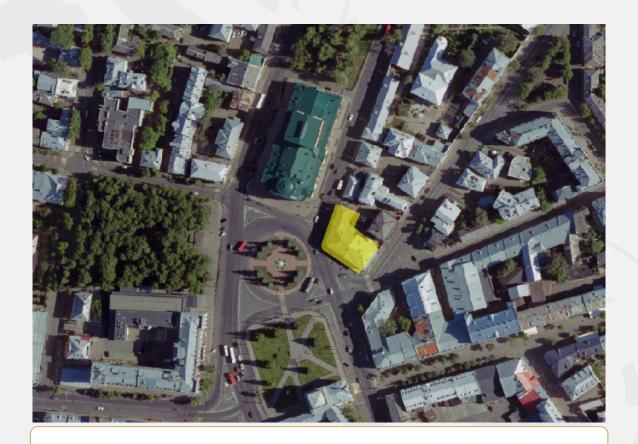

## The squares of the Silver Age LLC

| Gene      | eral                                                 |
|-----------|------------------------------------------------------|
| Total are | ea: 809,4 sq.m.                                      |
| Cadastra  | al number of the storage unit: 76:23:030703:14       |
| Type of s | site: Greenfield                                     |
| The form  | nat of the site: Buildings and structures, land plot |
| Land cat  | tegory: Lands of settlements                         |
| Municip   | al formation: Yaroslavl                              |
| Form of   | ownership: private                                   |
| The form  | n of the transaction: rent                           |
| The cost  | of the object, RUB.: by agreement of the parties P   |