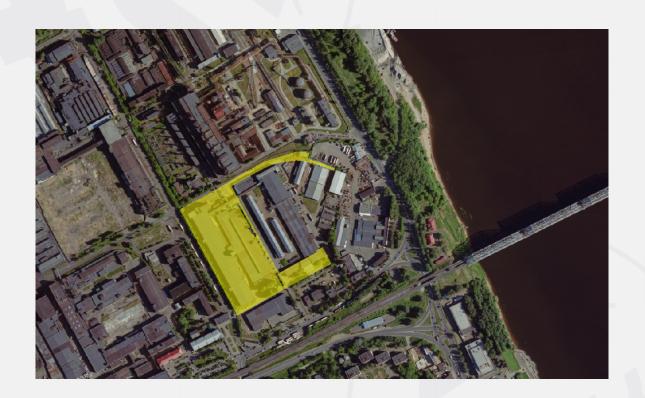

# Areas of JSC "CORD" (Factory of technical fabrics)

| General                                                     |
|-------------------------------------------------------------|
| Cadastral number of the storage unit: 76:23:050102:242      |
| Total area: 69082 sq.m.                                     |
| Type of site: Brownfield                                    |
| The format of the site: Buildings and structures, land plot |
| Land category: Lands of settlements                         |
| Municipal formation: Yaroslavl                              |
| Form of ownership: private                                  |
| The form of the transaction: rent                           |
| The cost of the object, RUB.: by agreement of the parties P |