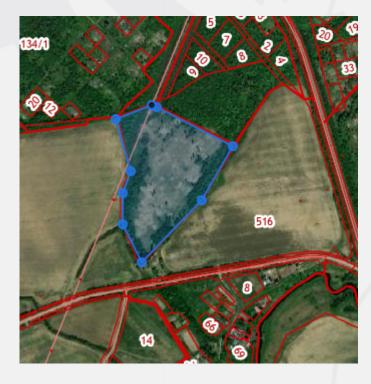

## General

Total area: 87987 sq.m. Type of site: Greenfield The format of the site: Land plot Land category: Lands of settlements Municipal formation: Tutaevsky district Form of ownership: undefined The form of the transaction: rent The cost of the object, RUB.: not installed P