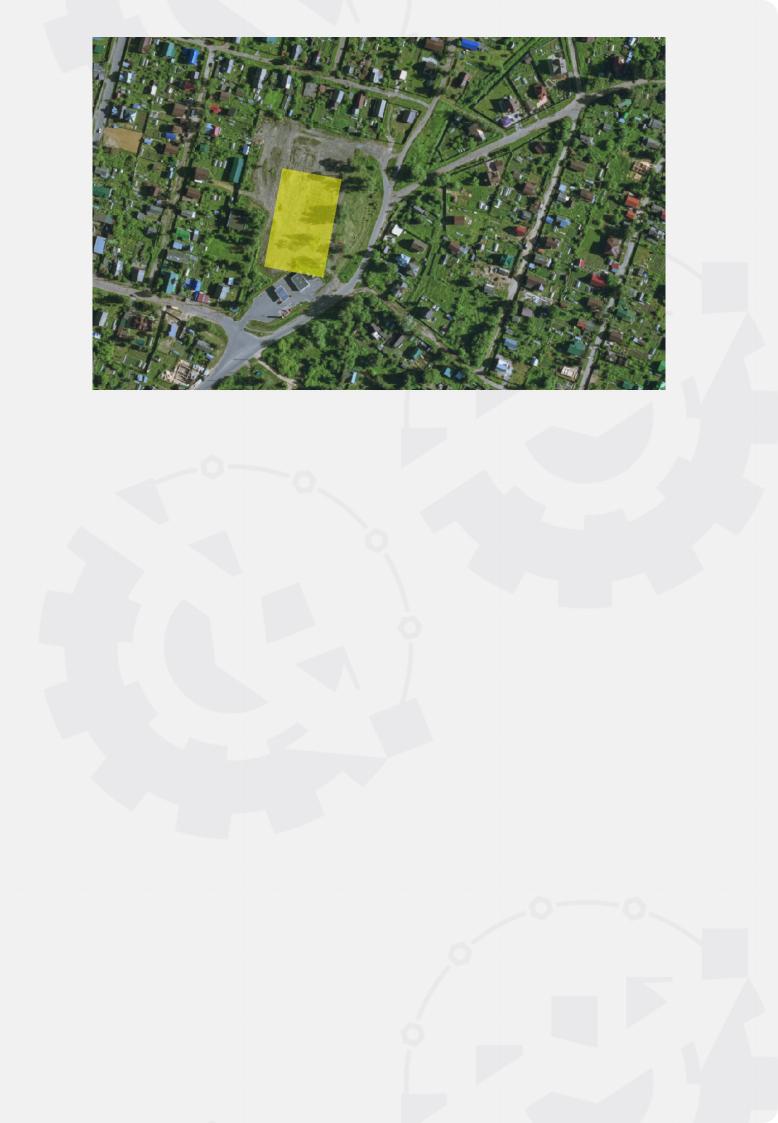

# General

Total area: 6000

Type of site: Greenfield

The format of the site: Land plot

Land category: Lands of settlements

Form of ownership: undefined

The form of the transaction: rent through auction

## Infrastructure

**Infrastructure:** Access roads are provided. Paved roads are constructed along the boundaries of the site.

Water supply: No