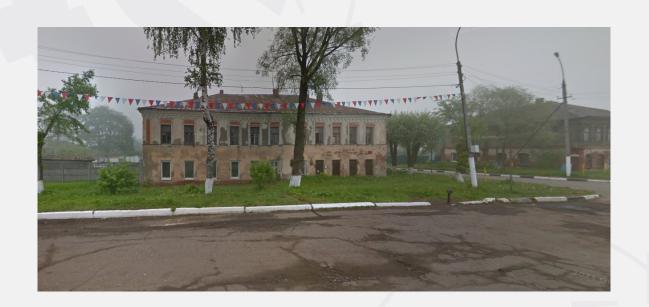

## Subject of investment for cultural development, hotel services. Ilichev Hotel Ansamble

| General                                                                              |
|--------------------------------------------------------------------------------------|
| <b>Cadastral number ZU:</b> 76:21:010132:1                                           |
| Total area: 1040 qum.                                                                |
| Type of site: Greenfield                                                             |
| The format of the site: Buildings and buildings                                      |
| Land category: Human settlements                                                     |
| Municipal formation: Tutaev district                                                 |
| Form of ownership: unlimited                                                         |
| The form of the transaction: sales                                                   |
| The cost of the object, RUB.: 422303.4 (c/o); 11891334.91 (cash value of building) P |