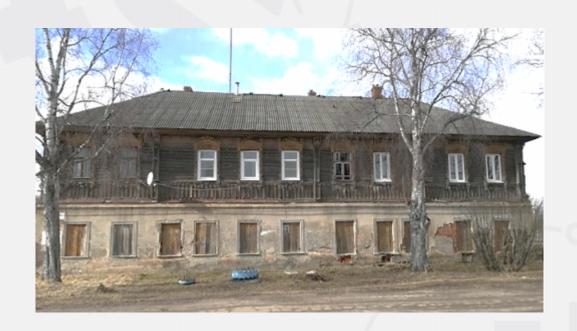

# Subject of investment for cultural development, hotel services. APC "The Ansamble of the City of Novikov."

| General                                                                                        |
|------------------------------------------------------------------------------------------------|
| Cadastral number ZU: 76:21:020214:27                                                           |
| Total area: 2122 qum.                                                                          |
| Type of site: Greenfield                                                                       |
| The format of the site: Buildings and buildings                                                |
| Land category: Human settlements                                                               |
| Municipal formation: Tutaev district                                                           |
| Form of ownership: unlimited                                                                   |
| The form of the transaction: sales                                                             |
| The cost of the object, RUB.: 818349.3 (casual value c/o); 399933.7 (cash value of building) ₽ |