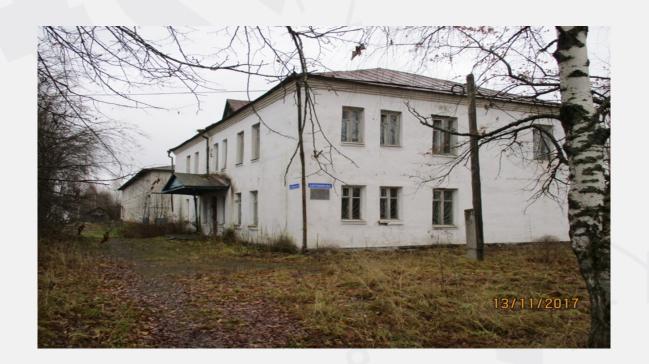

# Non-residential building of 429.8 sq.m.

| General    |                                                              |
|------------|--------------------------------------------------------------|
| Cadastral  | number of the building, structure, premises: 76:12:010213:99 |
| Total area | : 429,8 sq.m.                                                |
| Type of si | te: Brownfield                                               |
| The forma  | at of the site: Buildings and structures                     |
| Municipal  | formation: Poshekhonsky district                             |
| Form of o  | wnership: municipal                                          |