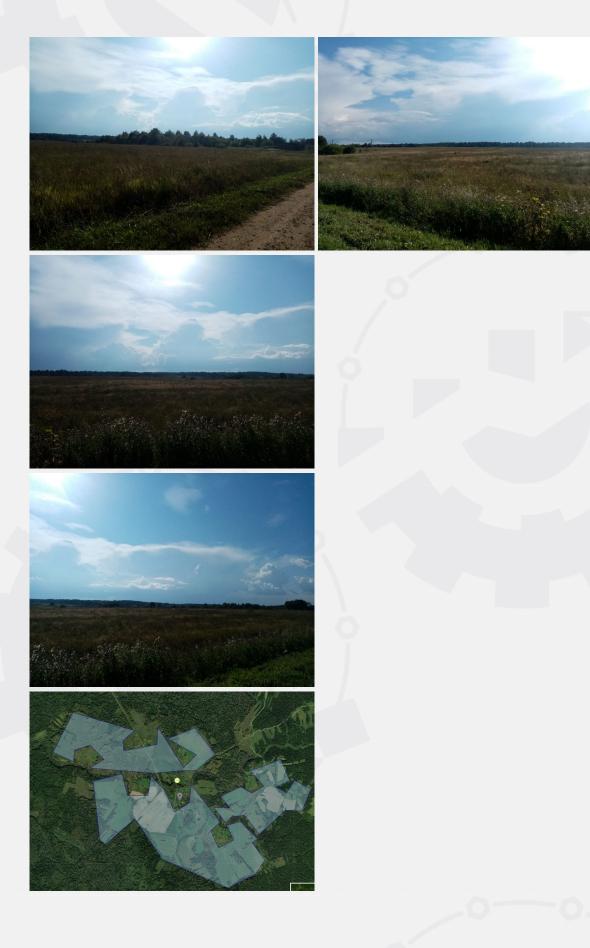

# **VARAKOVO Investment Platform**

| Gene      | eral                                                                                                                                         |
|-----------|----------------------------------------------------------------------------------------------------------------------------------------------|
| Cadastra  | al number of the storage unit: 76:10:052801:ZU1,ZU2,ZU3                                                                                      |
| Total are | ea: 6000000                                                                                                                                  |
| Type of s | site: Greenfield                                                                                                                             |
| The form  | nat of the site: Land plot                                                                                                                   |
| Land cat  | tegory: Agricultural land                                                                                                                    |
| Municipa  | al formation: Pervomaisky district                                                                                                           |
| Form of   | ownership: undefined                                                                                                                         |
| included  | t of the object, RUB.: there is no information (the plot is not in the cadastral register, the cadastral value of the plot has not termined) |

## Infrastructure

Infrastructure: Transport accessibility: distance from a highway–type road is 0.5 km, there is a technical possibility of installing a car exit; Electricity: connectivity (0.3 km); Gas supply: connectivity is not available; Water supply: connectivity is not available; Sanitation: connectivity is not available