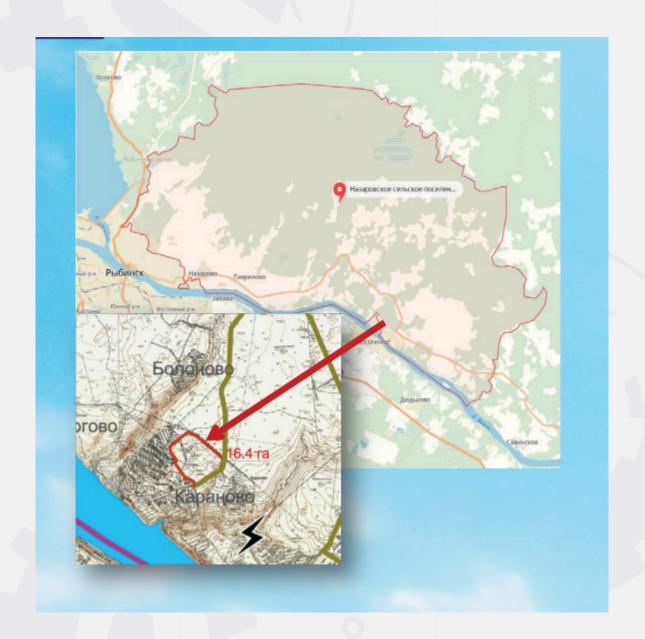

# Investment site in Karanovo village 16.4 ha

| General                                 |
|-----------------------------------------|
| Total area: 164000 sq.m.                |
| Type of site: Greenfield                |
| The format of the site: Land plot       |
| Land category: Industrial lands         |
| Municipal formation: Rybinsk district   |
| Form of ownership: municipal            |
| The form of the transaction: rent, sale |

## Infrastructure

Infrastructure: the distance from the city of Rybinsk is 15 km; the distance from the village Karanovo - 200 m, from the village Kirpichnoye - 50 m; from the nearest freight railway station - 21 km to the Rybinsk station; distance from the highway - 0 m; 26 km to the river port in Rybinsk.It is possible to connect. Electricity supply – centralized; Water supply – centralized; Sewerage – local; Heat supply – centralized; Gas supply – absent.