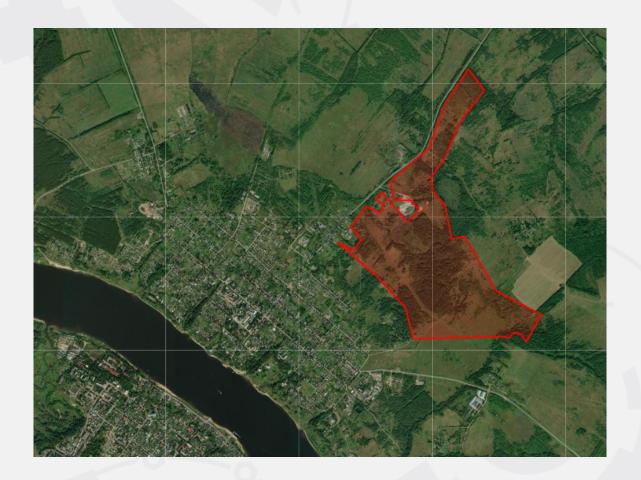

## Investment platform for the development of agro-industrial production and agricultural research 197 hectares

| General                                                                |
|------------------------------------------------------------------------|
| Cadastral number of the storage unit: 76:21:020101 (cadastral quarter) |
| <b>Total area:</b> 1970000                                             |
| Type of site: Greenfield                                               |
| The format of the site: Land plot                                      |
| Land category: Lands of settlements                                    |
| Municipal formation: Tutaevsky district                                |
| Form of ownership: undefined                                           |
| The form of the transaction: rent                                      |
| The cost of the object, RUB.: not installed ₽                          |
|                                                                        |