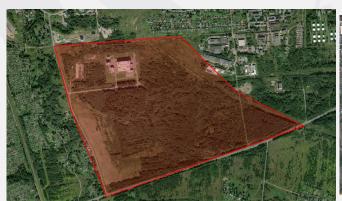

## KOPAEVO Industrial Park Investment Site

| General        |                                                                                                                                            |
|----------------|--------------------------------------------------------------------------------------------------------------------------------------------|
| Total area: 18 | 60000                                                                                                                                      |
| Type of site:  | Greenfield                                                                                                                                 |
| The format of  | the site: Land plot                                                                                                                        |
| Land categor   | y: Lands of settlements                                                                                                                    |
| Municipal for  | mation: G.O.G. Rybinsk                                                                                                                     |
| Form of owne   | ership: undefined                                                                                                                          |
| The form of th | ne transaction: rent through auction                                                                                                       |
| determined a   | e object, RUB.: the initial amount of rent for a land plot is ecording to 135-FZ, the price of the contract is determined of the auction P |