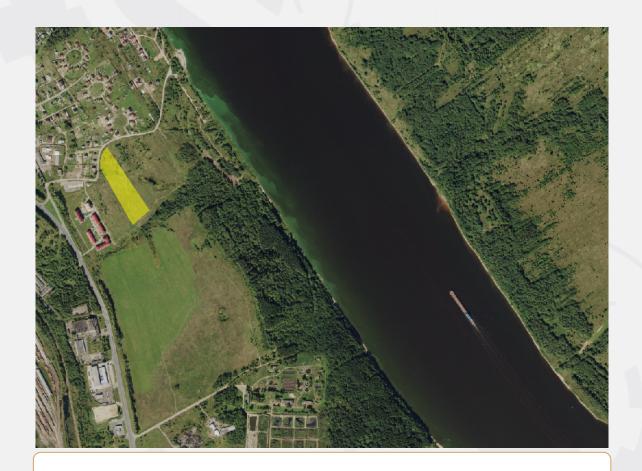

# Investment site for the construction of a tourist facility 120.8 ha

| General                            |                                                                                     |  |
|------------------------------------|-------------------------------------------------------------------------------------|--|
| Total area: 120780 sq.m.           |                                                                                     |  |
|                                    | mber of the storage unit: 76:21:010149:264;<br>16;76:21:010149:617;76:21:010149:69; |  |
| Type of site:                      | Greenfield                                                                          |  |
| The format of                      | f the site: Land plot                                                               |  |
| Land categor                       | y: Lands of settlements                                                             |  |
| Municipal for                      | mation: Tutaevsky district                                                          |  |
| Form of owner                      | ership: undefined                                                                   |  |
| The form of t                      | he transaction: rent                                                                |  |
| <b>The cost of th</b> 7622516,98 ₽ | ne object, RUB.: 6952030,6; 13971531,47; 3007000;                                   |  |