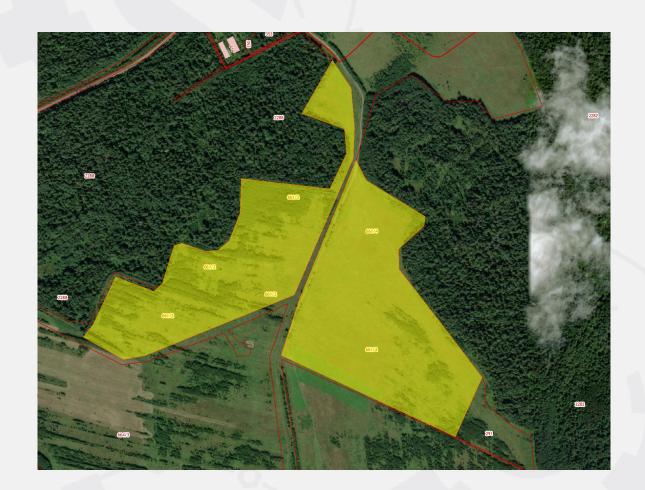

## Investment platform for agricultural production (76:01:084301:661.1)

| General                                                |
|--------------------------------------------------------|
| Total area: 414000                                     |
| Cadastral number of the storage unit: 76:01:084301:661 |
| Type of site: Greenfield                               |
| The format of the site: Land plot                      |
| Land category: Agricultural land                       |
| Form of ownership: municipal                           |
| The cost of the object, RUB.: 2243812,25 ₽             |