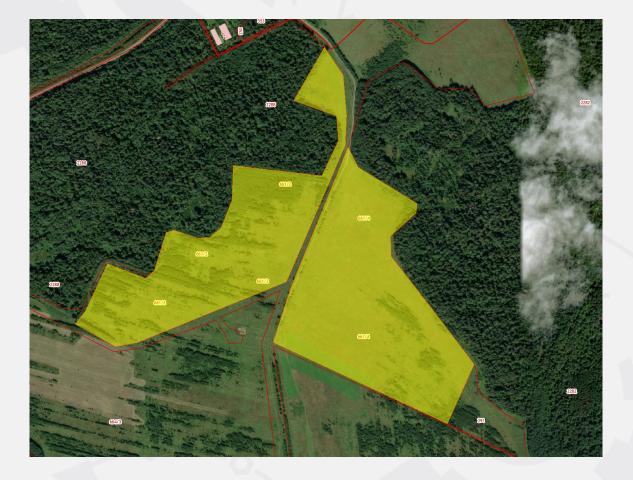

### General

Cadastral number of the storage unit: 76:01:084301:661

Total area: 414000

Type of site: Greenfield

The format of the site: Land plot

Land category: Agricultural lands

Municipal formation: Bolsheselsky district