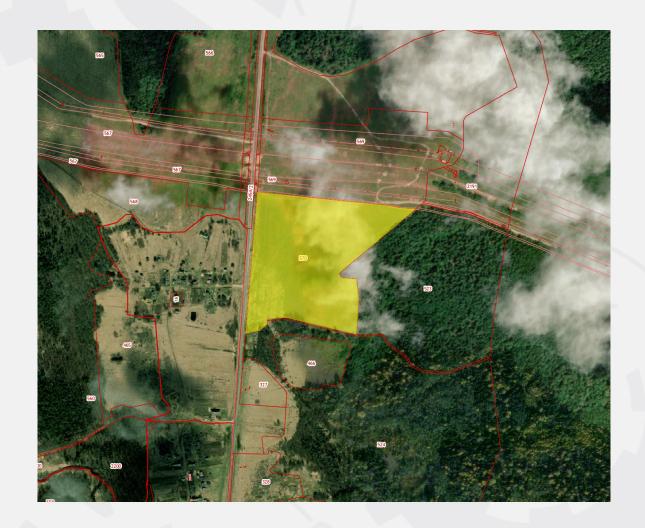

## Investment platform for agricultural production (76:01:027101:570)

| General                                                |
|--------------------------------------------------------|
| Total area: 125000                                     |
| Cadastral number of the storage unit: 76:01:027101:570 |
| Type of site: Greenfield                               |
| The format of the site: Land plot                      |
| Land category: Agricultural land                       |
| Municipal formation: Bolsheselsky district             |
| Form of ownership: municipal                           |
| The cost of the object, RUB.: 339749,99 ₽              |

| Infrastructure                  |
|---------------------------------|
| Infrastructure: absent          |
| Water supply: No                |
| Drainage: No                    |
| Gas supply Availability: No     |
| Electricity Availability: Yes   |
| Heat supply Availability: No    |
| Export of MSW: No               |
| Access roads: Yes, a local road |