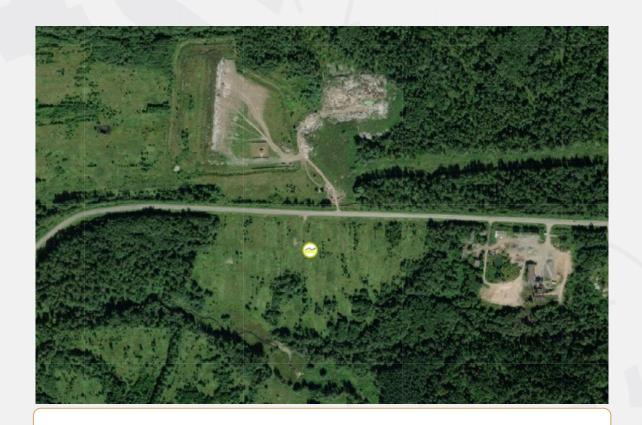

# Investment platform for agricultural production

| General                                                                                                                            |
|------------------------------------------------------------------------------------------------------------------------------------|
| Total area: 9 ga                                                                                                                   |
| Type of site: Greenfield                                                                                                           |
| The format of the site: Land plot                                                                                                  |
| Land category: Agricultural land                                                                                                   |
| Municipal formation: Myshkinsky district                                                                                           |
| <b>Address (location):</b> Yaroslavl region, Myshkinsky district, Zarubinsky village, opposite the landfill                        |
| Form of ownership: municipal                                                                                                       |
| The form of the transaction: rent, sale                                                                                            |
| The cost of the object, RUB.: 0.069% of the cadastral value (Resolution of the Government of the YAO dated 12/24/2008 No. 710-p) ₽ |