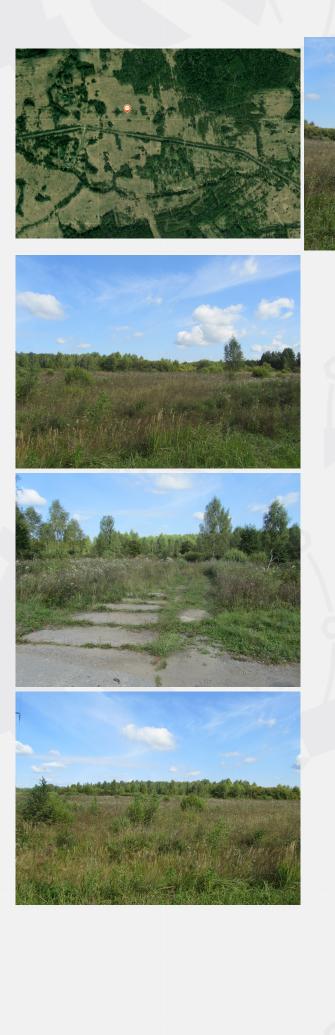

## General

**Total area:** 500000

Type of site: Greenfield

The format of the site: Land plot

Land category: Agricultural land

Municipal formation: Nekouz district