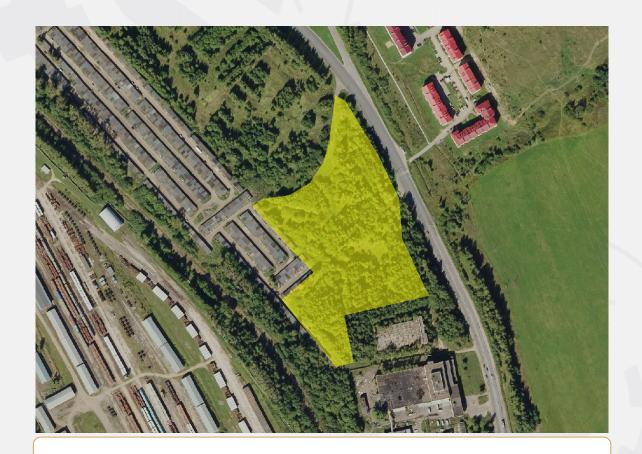

# Investment site for production purposes 37.2ha

| General                                                       |  |  |
|---------------------------------------------------------------|--|--|
| Total area: 37203 sq.m.                                       |  |  |
| Cadastral number of the storage unit: 76:21:010202:382        |  |  |
| Type of site: Greenfield                                      |  |  |
| The format of the site: Land plot                             |  |  |
| Land category: Lands of settlements                           |  |  |
| Municipal formation: Tutaevsky district                       |  |  |
| Preferential treatment: The territory of advanced development |  |  |
| Form of ownership: undefined                                  |  |  |
| The form of the transaction: rent                             |  |  |
| The cost of the object, RUB.: not installed ₽                 |  |  |