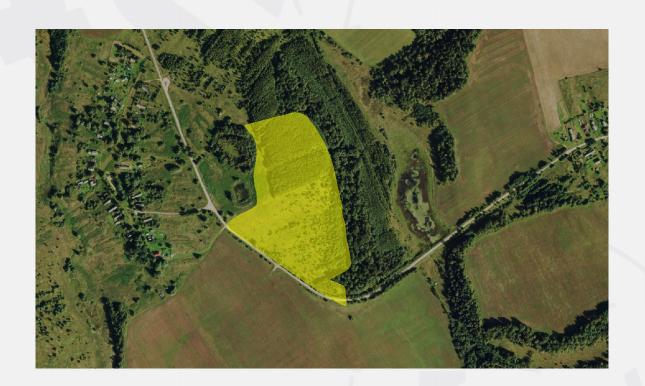

## The investment site is 9.56 hectares

| Ge   | neral                                              |
|------|----------------------------------------------------|
| Cada | astral number of the storage unit: 76:13:030201:44 |
| Tota | l area: 95600                                      |
| Туре | e of site: Greenfield                              |
| The  | format of the site: Land plot                      |
| Land | d category: Lands of settlements                   |
| Mun  | icipal formation: Rostov region                    |
| Forn | n of ownership: private                            |
| The  | form of the transaction: sale                      |
| The  | cost of the object, RUB.: 20217772,53 ₽            |