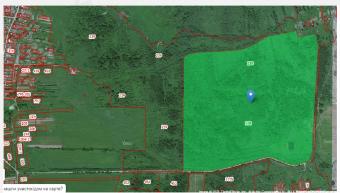

## General

Cadastral number of the storage unit: 76:17:073501:238

Total area: 892846

Type of site: Greenfield

The format of the site: Land plot

Land category: Agricultural land

Municipal formation: Yaroslavsky district

## Infrastructure

Infrastructure: Transport accessibility: a/d of state-owned nuclear power plant "Tolbukhino-Utkino-Spas-Vitaly" 1.8 km, a/d of public use of local significance "Tolbukhino-Utkino-S.Spas-Vitaly – Nechukovo - Zaluzhye - D.Ladygino" on the border of the Russian Federation. Water supply: centralized water supply in the village of Spas-Vitaly d=150-200 mm, 1.5 km from the border of the territory of Ukraine. Sanitation: centralized sanitation in the village of Spas-Vitaly, 1.5 km from the border of the Territory of Ukraine. Power supply: in the immediate vicinity of the storage unit. Gas: high-pressure gas pipeline, connection point 1.5 km away in the area of the village of Spas-Vitaly