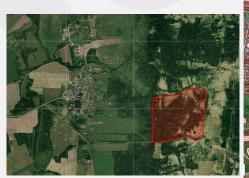

## General

Cadastral number of the storage unit: 76:17:073501:238

Total area: 892846

Type of site: Greenfield

The format of the site: Land plot

Land category: Agricultural land

Municipal formation: Yaroslavsky district

## Infrastructure

Infrastructure: Transport accessibility: a/d of state-owned nuclear power plant "Tolbukhino-Utkino-Spas-Vitaly" 1.8 km, a/d of public use of local significance "Tolbukhino-Utkino-S.Spas-Vitaly – Nechukovo - Zaluzhye - D.Ladygino" on the border of the Russian Federation. Water supply: centralized water supply in the village of Spas-Vitaly d=150-200 mm, 1.5 km from the border of the territory of Ukraine. Sanitation: centralized sanitation in the village of Spas-Vitaly, 1.5 km from the border of the Territory of Ukraine. Power supply: in the immediate vicinity of the storage unit. Gas: high-pressure gas pipeline, connection point 1.5 km away in the area of the village of Spas-Vitaly