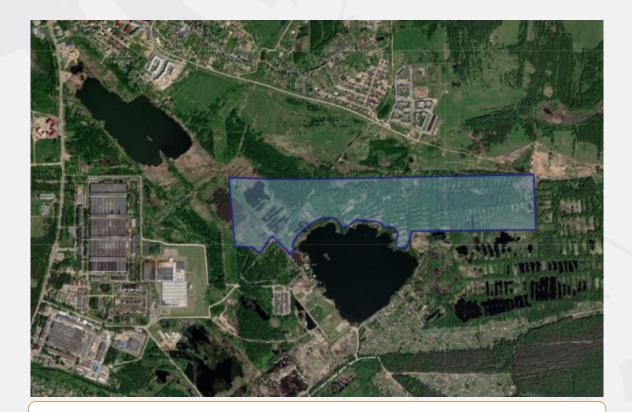

## General

Cadastral number of the storage unit: 76:17:107101:16491

Total area: 752401

Type of site: Greenfield

The format of the site: Land plot

Land category: Agricultural land

Municipal formation: Yaroslavsky district

Address (location): Yaroslavl region, Yaroslavsky district, Zavolzhskoye rural settlement, in the area of Ermolovo

# Description

General description:

Investment site 75.2 ha

- The test file is word
- Test file pdf
- Excel test file