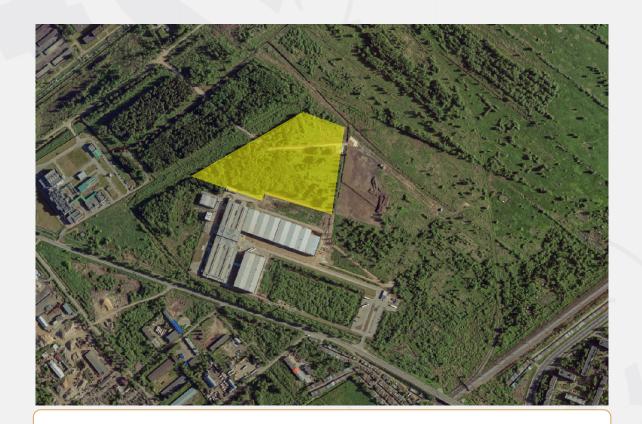

# The investment site is 6.64 hectares

| General                                                       |  |
|---------------------------------------------------------------|--|
| Total area: 6,64 ga                                           |  |
| Type of site: Greenfield                                      |  |
| The format of the site: Land plot                             |  |
| Land category: Lands of settlements                           |  |
| Municipal formation: Rostov region                            |  |
| Address (location): Yaroslavl region, Rostov                  |  |
| Preferential treatment: The territory of advanced development |  |
| Form of ownership: municipal                                  |  |
| The form of the transaction: rent, subsequent purchase        |  |
| The cost of the object, RUB.: 78108974,72 ₽                   |  |
|                                                               |  |