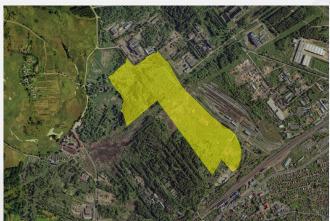

## Investment site 62.1 ha

| General                                                     |
|-------------------------------------------------------------|
| Cadastral number of the storage unit: 76:19:000000:1439     |
| Total area: 621000                                          |
| Type of site: Greenfield                                    |
| The format of the site: Land plot                           |
| Land category: Lands of settlements                         |
| Municipal formation: Rostov region                          |
| Form of ownership: municipal                                |
| The form of the transaction: rent, subsequent purchase      |
| The cost of the object, RUB.: Cadastral value 817319157.6 P |
|                                                             |