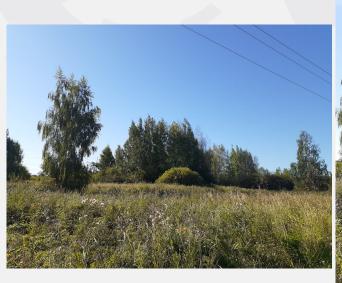

## Investment site 62.1 ha

| General                                                     |
|-------------------------------------------------------------|
| Cadastral number of the storage unit: 76:19:000000:1439     |
| Total area: 621000                                          |
| Type of site: Greenfield                                    |
| The format of the site: Land plot                           |
| Land category: Lands of settlements                         |
| Municipal formation: Rostov region                          |
| Form of ownership: municipal                                |
| The form of the transaction: rent, subsequent purchase      |
| The cost of the object, RUB.: Cadastral value 817319157.6 P |
|                                                             |