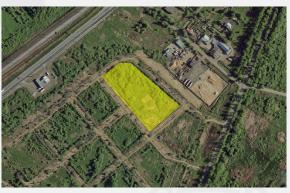

## The investment site is 2.11 hectares

| General                                                     |
|-------------------------------------------------------------|
| Total area: 21100                                           |
| Type of site: Greenfield                                    |
| Land category: Lands of settlements                         |
| Form of ownership: municipal                                |
| The form of the transaction: rent, subsequent purchase      |
| The cost of the object, RUB.: Cadastral value 43609467.09 ₽ |