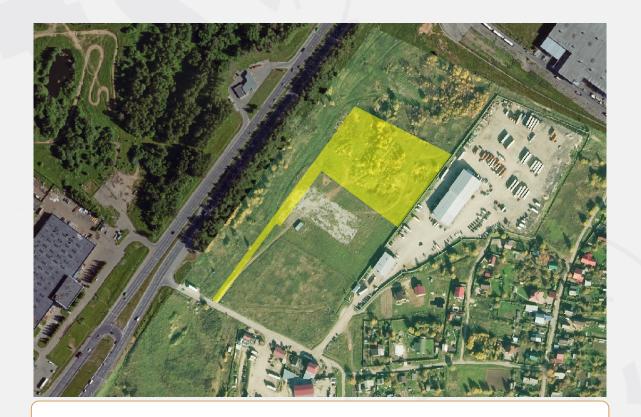

# The investment site is 1.8 hectares

| Total area: 18297 sq.m.  Cadastral number of the storage unit: 76:17:144401:4394  Type of site: Greenfield  The format of the site: Land plot  Land category: Industrial lands | General                                                 |  |
|--------------------------------------------------------------------------------------------------------------------------------------------------------------------------------|---------------------------------------------------------|--|
| Type of site: Greenfield  The format of the site: Land plot  Land category: Industrial lands                                                                                   | Total area: 18297 sq.m.                                 |  |
| The format of the site: Land plot  Land category: Industrial lands                                                                                                             | Cadastral number of the storage unit: 76:17:144401:4394 |  |
| Land category: Industrial lands                                                                                                                                                | Type of site: Greenfield                                |  |
|                                                                                                                                                                                | The format of the site: Land plot                       |  |
| Municipal formation. Varaglavelar district                                                                                                                                     | Land category: Industrial lands                         |  |
| Municipal formation: Yarosiavsky district                                                                                                                                      | Municipal formation: Yaroslavsky district               |  |