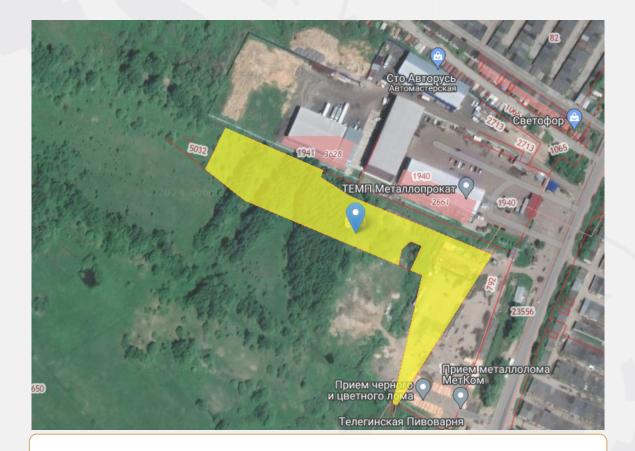

## The investment site is 1.4 hectares

## General

Total area: 14072 sq.m.

Cadastral number of the storage unit: 76:17:144401:2934

Type of site: Greenfield

The format of the site: Land plot

Land category: Industrial lands

Municipal formation: Yaroslavsky district

# Description

Type of permitted use: Wholesale base