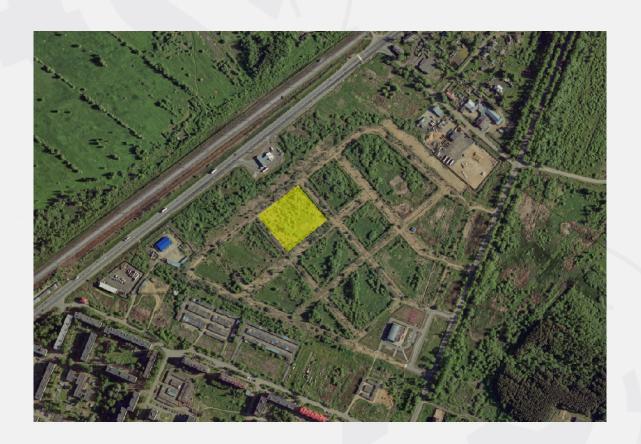

## The investment site is 1.25 hectares

| General                                                     |
|-------------------------------------------------------------|
| Total area: 12454                                           |
| Cadastral number of the storage unit: 76:19:010320:1768     |
| Type of site: Greenfield                                    |
| Land category: Lands of settlements                         |
| Municipal formation: Rostov region                          |
| Form of ownership: municipal                                |
| The form of the transaction: rent, subsequent purchase      |
| The cost of the object, RUB.: cadastral value 35608352.26 P |